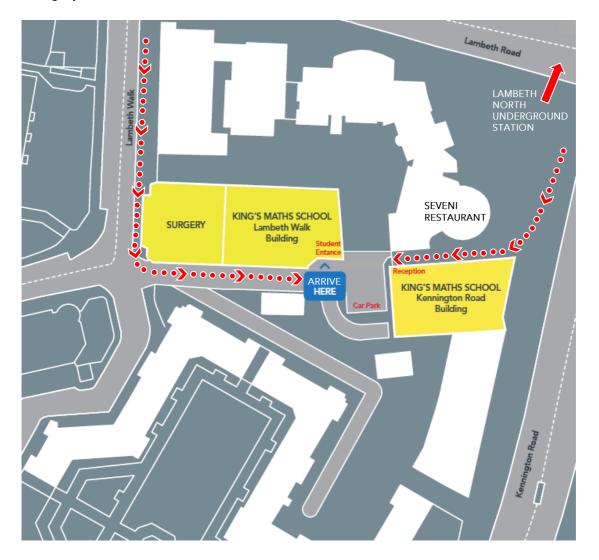

## Directions to King's Maths School (student entrance)

Please make your way to the **student entrance** to the school, which is located at the back of the building whose address is:

5 Lambeth Walk London SE11 6SP

When you arrive at this address you will see a GP surgery. If you are facing the surgery, you need to take the path down the right hand side of the surgery (China Walk). Once on the path you'll see King's Maths School in large bright yellow lettering ahead of you. At the end of the path (just before the car park), there are some grey doors on the left.

The grey doors are the student entrance to the school.